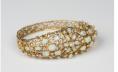

## LOT 725

A gold, opal and diamond oval hinged bangle in a cast and scroll pierced wirework design, mounted with oval opals and circular cut diamonds, on a snap clasp, detailed '14K', inside width 6cm.

## **Condition Report**

725. The opals have an attractive play of multi-colours. The diamonds are drawing colour to a little grey and generally have one or two piqu piqu inclusions. There is some slight damage to one or two of the opals in terms of surface nicks. One pear shaped opal at one end is badly chipped. The front of the bangle is slightly misshapen. Weight 43.9g.