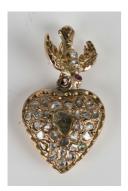

## **LOT 718**

A gold and diamond heart shaped pendant, pavé set with rose cut diamonds, the suspension loop formed as a bird mounted with two rose cut diamonds, length 3cm.

Estimate: £100 - £150

## **Condition Report**

718. The rose diamonds are drawing colour to grey. Many of the diamonds are crudely cut. The principal centre diamond has fracture damage. The dove surmount may have been enamelled at one stage and this is now missing. The pendant is a reproduction of an earlier style. Weight 5.2g.