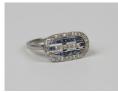

## LOT 660

A platinum, diamond and sapphire oval cluster ring, mounted with a row of six small cushion shaped diamonds within an openwork surround of calibre cut sapphires and an outer border mounted with small cushion shaped diamonds, detailed 'PLAT', circa 1930, ring size approx J1/2, with a case.

## **Condition Report**

660. The diamonds have one or two tiny inclusions, otherwise attractive white stones. The sapphires are of medium to pale colour saturation. The sapphires have a degree of surface wear. Otherwise in generally good condition. Weight 3.7g.