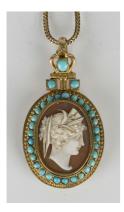

## **LOT 643**

A Victorian gilt metal, turquoise and oval shell cameo pendant locket, carved as the portrait of a lady within a turquoise set surround, on a turquoise set suspension loop, with a glazed locket compartment to the back, length 5.2cm, on a 9ct gold woven link neckchain with a boltring clasp, length 47cm.

## **Condition Report**

643. The piece is overall slightly grubby, otherwise generally in quite good condition. There is some rubbing to the high points of the gilding. Chain only - weight 4.8g.

Created: Thu, 2nd August 2018 11:31