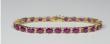

## LOT 622

An 18ct gold, ruby and diamond bracelet, claw set with a row of oval cut rubies alternating with pairs of circular cut diamonds, on a snap clasp, length 18cm, total ruby weight approx 10.83ct, total diamond weight approx 0.72ct.

## **Condition Report**

622. The rubies are of medium to light colour saturation and may have been treated to enhance their appearance. The diamonds very slightly draw colour but look to be fairly clear stones. Otherwise condition as new. Weight 12.8g.