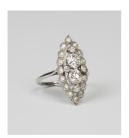

## **LOT 595**

A platinum and diamond marquise shaped cluster ring, claw set with the two principal cushion shaped diamonds to the centre, otherwise set with smaller cushion shaped diamonds in an openwork design, detailed 'Platinum', ring size approx Q1/2.

## Condition Report

595. There is slight variation of cut to the old cut diamonds. One or two of the smaller diamonds have surface reaching inclusions. Some of the diamonds have a few piqu inclusions. There is some lead solder visible at the back of the ring where it has probably been re-constructed in the past. The centre section is probably in association with the marquise shaped surround. In overall good condition. Weight 5.5g.