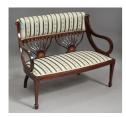

## LOT 2232

An Edwardian mahogany salon settee with inlaid decoration, the upholstered seat and back raised on square tapering legs and spade feet, height 86cm, width 108cm.

Estimate: £50 - £80

## **Condition Report**

2232. General condition is fairly good with some overall minor surface wear and scratches. Four of the shaped back supports are replaced but have been nicely made to fit, one of these replacements has a small repaired crack at top. No apparent woodworm and seems to be structurally sound.