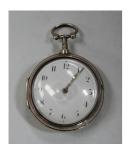

## LOT 1042

A silver pair cased keywind open-faced gentleman's pocket watch, the gilt fusee movement with a verge escapement, detailed to the back plate 'C. Payne London 3820', the enamel dial with black Arabic numerals, London 1813, outer case diameter 5.5cm.