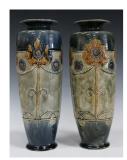

## LOT 1425

A near pair of Royal Doulton stoneware vases, early 20th century, decorated with Art Nouveau sunflowers and beaded detail, impressed and incised marks to bases, height 35cm and 35.5cm (one with rim damage).

## **Condition Report**

1425. First - approx 5cm x 2cm flat chip to upper rim edge which has been glue with some re-touching and an associated short haircrack. Second - in good condition overall, no chips, cracks or repairs.