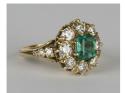

## LOT 658

A gold, emerald and diamond cluster ring, claw set with a rectangular step cut emerald within a surround of circular cut diamonds between diamond set three stone shoulders, detailed '18ct', ring size approx N, emerald weight approx 1.00ct, total diamond weight approx 1.30ct.