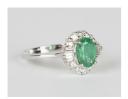

## **LOT 598**

An 18ct white gold, emerald and diamond cluster ring, claw set with an oval cut emerald within a surround of circular cut diamonds with tapered baguette cut diamond three stone shoulders, detailed '750', ring size approx N, emerald weight approx 1.22ct, total diamond weight approx 0.51ct.

Estimate: £1,000 - £1,500

## Condition Report

598. Relatively modern ring so condition is as new. Diamonds are bright, white and sparkly with some typical minor inclusions visible under magnification. Emerald is typically included.