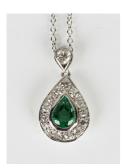

## **LOT 555**

A white gold, emerald and diamond drop shaped pendant, collet set with a drop shaped emerald within a surround of circular cut diamonds with a diamond set single stone suspension, length 1.7cm, on a white gold neckchain, detailed '750', with a case.

## **Condition Report**

555. The pendant is in good condition overall as is not an old piece of jewellery. The central emerald is a clear bright colour with some small inclusions which would suggest it has been treated. The single suspension diamond has black inclusions visible with a x10 loupe, there are typical minor inclusions visible to the smaller diamonds with a loupe.