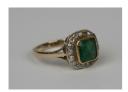

## **LOT 487**

A gold, emerald and diamond cluster ring, mounted with the cut cornered square cut emerald within a surround of cushion shaped diamonds, detailed '18ct', ring size approx N.

Estimate: £200 - £250

## Condition Report

487. Total weight 3.9g. The diamonds would benefit from a professional clean, but they have a nice brightness and sparkle, small black inclusions are visible with a x10 loupe. The emerald is 7mm square by approx 3mm deep. The square shape of the table displays many black inclusions visible with the naked eye but it is of a good bright colour. Once faceted corner has a small chip and possible internal flaw beneath this - the former visible with the naked eye.