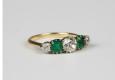

## LOT 690

A gold, diamond and emerald five stone ring, mounted with three cushion shaped diamonds alternating with two cut cornered square cut emeralds, detailed '18', ring size approx L, with a case.

## **Condition Report**

690. There is some wear to the sides of the mount. The emeralds are of medium to pale colour saturation and have a few internal inclusions and are rather rubbed to the surface facets. The diamonds are attractive white stones with one or two internal inclusions. Some of the claws particularly to the principal diamond require re-tipping. Weight 2.6g.