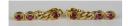

## **LOT 663**

A pair of gold, ruby and diamond earclips, each in a curb chain link design, claw set with two oval cut rubies to the drop with a pear shaped ruby surmount, otherwise set with small circular cut diamonds, length 3.2cm, total ruby weight approx 1.50ct.

## **Condition Report**

663. Cut: modified pear cut and oval faceted cut rubies with old European cut diamonds. Colour: rubies are a deep red, diamonds are bright, white and sparkly. Clarity: rubies have faint inclusions visible to the unaided eye. Carat: approx diamond weight 0.05ct in total. In good condition. Weight 10.1g.