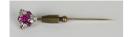

## **LOT 640**

A diamond and ruby triangular cluster stick pin, mounted with the principal triangular cut ruby to the centre, otherwise mounted with nine cushion shaped diamonds and three cushion shaped rubies, with an associated case.

## **Condition Report**

640. The rubies have slight variation of colour. One of the smaller rubies is cracked right through the centre. There is some variation of cut to the diamonds. Some claws would benefit from re-tipping. Top - each side of triangle 1.2cm long.