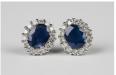

## LOT 588

A pair of 18ct white gold, sapphire and diamond oval cluster earrings, each claw set with an oval cut sapphire within a surround of circular cut diamonds, with post and butterfly fittings, detailed '750', total sapphire weight approx 4.57ct, total diamond weight approx 1.18ct, with a case.

## **Condition Report**

588. The sapphires are of medium blue colour saturation and lack internal clarity of translucence. The surrounding diamonds look to be fairly clear stones. Otherwise condition as new. Weight 6.3g.