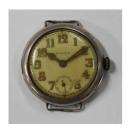

## LOT 1025

A Rolex silver circular cased gentleman's wristwatch, the lever movement detailed 'Rolex Swiss Made', the signed case back interior numbered '50014', the signed white dial with Arabic numerals and subsidiary seconds, import mark Dublin 1923, case diameter 3.3cm.

## **Condition Report**

1025. There are a few faint hairline cracks around 3/4 o'clock and between 10/11 o'clock. No significant damage or chips to edges. It does not wind or run. Case in good condition, no significant damage or repairs. Typical light surface scratches and wear.