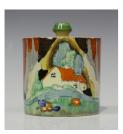

## LOT 1521

A Clarice Cliff Bizarre 'Forest Glen' pattern cylindrical preserve jar and cover, decorated against a Delecia ground, printed factory mark to base, height 9cm (cover restored).

Estimate: £50 - £80

## **Condition Report**

1521. The base is in good condition overall with no chips, cracks or repairs. The cover has been professionally restored to a high standard, it has possibly been broken in half but it is difficult to determine the damage prior to its restoration.