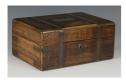

## LOT 2620

A Regency rosewood and brass bound gentleman's vanity case, the hinged lid with recessed handle, the leather-lined interior fitted with boot pulls and glass jars with plated tops, width 30.5cm (some faults).

## **Condition Report**

2620. The case has a crack to rear corner of top, another crack through the centre of the top and the front edge corner is missing the moulding. Damage to some of the interior and lacking a lid to one damaged jar.