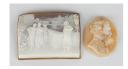

## **LOT 656**

A mid-19th century oval carved shell cameo, designed as the portrait of a bearded gentleman, length 4.4cm, and a rectangular carved shell cameo, depicting three standing female figures with doves and a gentleman beside a river with bridge beyond,  $5.2 \text{cm} \times 6.9 \text{cm}$ , both unmounted.

## Condition Report

656. Rectangular cameo - good condition, minor chips to reverse edge but no significant damage or repairs. No chips visible from front. Oval cameo - good condition. Very faint stress line to edge.