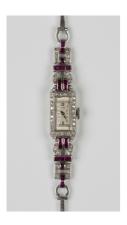

## **LOT 1038**

A Cyma platinum, diamond, ruby and synthetic ruby rectangular cased lady's dress wristwatch, the signed jewelled lever movement detailed 'Cyma Swiss Made', the signed rectangular silvered dial with Arabic numerals, the case surround and the bracelet mountings set with circular cut diamonds, calibre cut rubies and synthetic rubies, on a 9ct white gold square sectioned brazil link bracelet with a fold-over clasp, London 1958, case width 1.2cm, with a case.