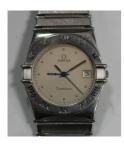

## LOT 1115

An Omega Constellation Quartz steel gentleman's bracelet wristwatch, the signed champagne tinted dial with dot hour markers, centre seconds and date aperture, the tapering steel bracelet with Omega fold-over clasp, case diameter 3.4cm.