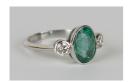

## **LOT 690**

An emerald and diamond three stone ring, collet set with an oval cut emerald between two circular cut diamonds, ring size approx N, emerald weight approx 2.50ct, total diamond weight approx 0.40ct, with a case.

## **Condition Report**

690. The ring is modern and condition is as new. Emerald is an attractive mid-green colour with typical internal inclusions visible through a x10 loupe. Emerald approx 2.50ct. Diamonds are white, bright and sparkly. Total diamond weight approx 0.40ct.