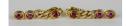

## **LOT 699**

A pair of gold, ruby and diamond earclips, each in a curb chain link design, claw set with two oval cut rubies to the drop with a pear shaped ruby surmount, otherwise set with small circular cut diamonds, length 3.2cm, total ruby weight approx 1.50ct.

## **Condition Report**

699. Cut: modified pear cut and oval faceted cut rubies with old European cut diamonds. Colour: rubies are a deep red, diamonds are bright, white and sparkly. Clarity: rubies have faint inclusions visible to the unaided eye. Carat: approx diamond weight 0.05ct in total. In good condition. Weight 10.1g.