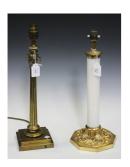

## LOT 2688

A late 19th century cast brass Corinthian column table lamp, height 39cm, together with a late 19th century gilt metal and opaline glass table lamp, height 40cm.

Estimate: £60 - £90

## **Condition Report**

2688. The Corinthian column lamp does not sit quite straight but otherwise the condition is ok. The other lamp has some minor wear but is generally ok. Both have been wired for electricity including having the bases drilled through the side.