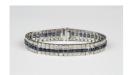

## **LOT 680**

A sapphire and diamond bracelet, mounted with a row of calibre cut sapphires between two rows of circular cut diamonds within square shaped settings, on a snap clasp, length 18cm, total diamond weight approx 9.60ct, total sapphire weight approx 6.72ct, with a case.

## **Condition Report**

680. Cut: modified rectangular cut sapphires with old European cut and modern circular cut diamonds. Colour: sapphires are a midblue, diamonds are approx I-J on average, faint florescence. Clarity: sapphires are clear to the eye, diamonds are approx SI1-SI2. The links are slightly strained in places, otherwise in quite good condition. Weight 29.4g. Width of bracelet 1cm.