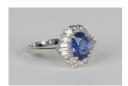

## **LOT 670**

An 18ct white gold, sapphire and diamond oval cluster ring, claw set with an oval cut sapphire within a surround of circular cut diamonds, between tapered baguette three stone sides, detailed '750', ring size approx M, sapphire weight approx 2.09ct, total diamond weight approx 0.84ct.

## Condition Report

670. Cut: oval faceted cut sapphire with modern round brilliant cut and tapered baguette cut diamonds. Colour: sapphire is a mid-blue colour, diamonds are approx H-I, faint florescence on average. Clarity: sapphire is mostly clear to the eye, diamonds are approx SI1-SI2. Carat: tapered baguettes approx 0.18ct in total, round brilliant cut diamonds approx 0.66ct in total. In good condition. Weight 3.9g.