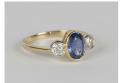

## LOT 644

A sapphire and diamond three stone ring, collet set with the oval lilac coloured sapphire between two circular cut diamonds, detailed '18ct', ring size approx P1/2, sapphire weight approx 1.62ct, total diamond weight approx 0.44ct, with a case.

## **Condition Report**

644. Cut: oval faceted cut sapphire with modern round brilliant cut diamonds. Colour: sapphire is a light blue, diamonds are tinted yellow, strong florescence. Clarity: sapphire is clear to the naked eye, diamonds are approx 11-12. In good condition. Weight 3.2g. It is a relatively modern ring. Not brand new but not old.