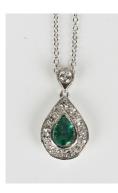

## LOT 637

An emerald and diamond drop shaped pendant necklace, mounted with the pear shaped emerald within a surround of circular cut diamonds with a diamond single stone surmount, on an 18ct white gold neckchain with a boltring clasp, emerald weight approx 0.50ct, total diamond weight approx 0.30ct, with a case.

## **Condition Report**

637. Cut: pear faceted cut emerald with old mixed cut diamonds. Colour: emerald is a bright green, diamonds are bright and sparkly, faint florescence. Clarity: inclusions visible in the emerald to the naked eye. In good condition. Weight 2.5g.