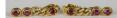

## LOT 632

A pair of gold, ruby and diamond earclips, each in a curb chain link design, claw set with two oval cut rubies to the drop with a pear shaped ruby surmount, otherwise set with small circular cut diamonds, length 3.2cm, total ruby weight approx 1.50ct.

## **Condition Report**

632. Cut: modified pear cut and oval faceted cut rubies with old European cut diamonds. Colour: rubies are a deep red, diamonds are bright, white and sparkly. Clarity: rubies have faint inclusions visible to the unaided eye. Carat: approx diamond weight 0.05ct in total. In good condition. Weight 10.1g.