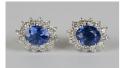

## LOT 625

A pair of 18ct white gold, sapphire and diamond cluster earrings, each claw set with an oval cut sapphire within a surround of circular cut diamonds, with post and butterfly fittings, detailed '750', total sapphire weight approx 2.98ct, total diamond weight approx 1.02ct.

## **Condition Report**

625. Cut: oval faceted cut sapphires with modern round brilliant cut diamonds. Colour: sapphires are an attractive deep blue colour, diamonds are approx J-K, medium to strong florescence. Clarity: sapphires are clear to the eye, diamonds are approx SI1-SI2. In good condition. Weight 4.9g.