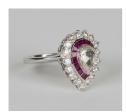

## **LOT 608**

A white gold, diamond and ruby pear shaped cluster ring, claw set with the principal rose cut pear shaped diamond within a surround of calibre cut rubies and an outer border of claw set circular cut diamonds, detailed '750', ring size approx M, principal diamond weight approx 0.65ct, with a case.

## **Condition Report**

608. Cut: modified pear cut centre stone with modified square cut rubies and modern round brilliant cut diamonds. Colour: centre stone is approx M-N, other diamonds are approx H-F, medium to strong florescence on average. Clarity: approx SI1-SI2. Carat: rubies approx 0.50ct in total, diamonds approx 0.65ct in total. In good condition. Weight 4.4g.