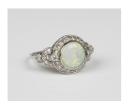

## **LOT 605**

An opal and diamond ring, collet set with the circular opal within a surround of circular cut diamonds, between diamond set semi-circular shoulders in an openwork design, ring size approx O, opal weight approx 1.10ct, total diamond weight approx 0.35ct, with a case.

## **Condition Report**

605. Cut: cabochon cut opal with old mixed cut diamonds. Colour: opal has an attractive play of colour, diamonds are bright and sparkly, medium to strong florescence on average. In good condition. Weight 5.3g.