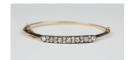

## **LOT 600**

A gold and diamond oval hinged bangle, mounted with a row of seven principal cushion shaped diamonds, alternating with six pairs of smaller cushion shaped diamonds, on a snap clasp, fitted with a safety chain, inside width 5.5cm, total diamond weight approx 1.00ct, with a case.

## Condition Report

600. Cut: old European cut with one replacement modern round brilliant cut diamond at one end. Colour: approx H-I on average, medium to strong florescence. Clarity: approx SI2-I1 on average. In good condition. Weight 8.9g.