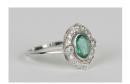

## **LOT 577**

A white gold, emerald and diamond oval cluster ring, collet set with the oval cut emerald within an openwork surround, set with circular cut diamonds with the four principal diamonds mounted at intervals, detailed '18ct', ring size approx O, emerald weight approx 0.75ct, total diamond weight approx 0.30ct, with a case.

## Condition Report

577. Cut: oval faceted cut emerald with modern round brilliant cut diamonds. Colour: emerald is a light green, the diamonds are bright, white and sparkly, faint florescence. Clarity: emerald has inclusions visible to the naked eye. In good condition. Weight 2.8g.