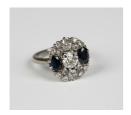

## LOT 550

A diamond and sapphire circular cluster ring, claw set with the principal cushion shaped diamond between two smaller cushion shaped diamonds and two oval cut sapphires, otherwise set with four groups of three circular cut diamonds, ring size approx K, total diamond weight approx 1.20ct, total sapphire weight approx 0.50ct.

## Condition Report

550. Cut: oval faceted cut sapphires with old European cut diamonds. Colour: sapphires are a very deep blue colour, diamonds are approx H-I, faint on average. Clarity: diamonds are approx SI1-SI2. Carat: diamonds approx 0.06ct in total. In good condition commensurate with age. The twelve smaller diamonds are more modern circular cut brilliants. The ring would benefit from careful professional cleaning. There are file/test marks within the shank. Weight 6.5g.