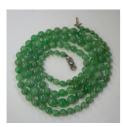

## **LOT 546**

A single row necklace of graduated spherical jade beads on a diamond clasp, length 83cm, diameter of largest bead 9mm, diameter of smallest bead 4mm, length of clasp 1.7cm.

Estimate: £150 - £200

## Condition Report

546. The jade beads are semi-translucent with slight variation of mottled colour. There are one or two beads possibly added in. French hallmarked, white gold clasp. Clasp in good working order. The diamonds to the clasp would benefit from careful professional cleaning. There is a chip to the edge of the table facet of the principal diamond, with small visible inclusion near to the edge, otherwise a fairly white stone. Central diamond approx 0.08ct. Weight 70g.