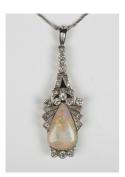

## **LOT 525**

A white gold, opal and diamond pendant, converted from a dress clip, mounted with a drop shaped opal in a fanned and scroll setting, mounted with circular cut diamonds, in an Art Deco design, length 5.5cm, opal weight approx 4.00ct, total diamond weight approx 1.00ct, on a 9ct white gold twin bar link neckchain with a hook shaped clasp, length 40cm.

## **Condition Report**

525. Cut: old European. Colour: approx H-I on average, faint florescence. Clarity: approx SI1-SI2 on average. The piece retains the original clip fitting at the back. The suspension loop is a later addition. There are one or two tiny marks to the surface of the opal. The diamonds have one or two internal inclusions. In overall good condition. Pendant - weight 8.3g. Chain - weight 2.9g. Pendant test as 9ct.