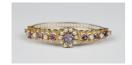

## **LOT 515**

A 9ct gold, amethyst and cultured pearl oval hinged bangle, mounted with a circular cut pale amethyst within a surround of cultured pearls, the sides claw set with alternating circular cut amethysts and cultured pearls, otherwise with pierced decoration, on a snap clasp, London 1965, inside width 5.5cm, total amethyst weight approx 2.70ct, with a case.

## Condition Report

515. Colour: varying shades of purple. Clarity: clear to the eye. The hinge is rather wobbly and the safety chain is broken, otherwise in generally good condition. Weight 17g.

Created: Tue, 17th April 2018 10:29