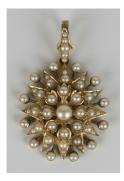

## **LOT 507**

A gold and half-pearl set oval pendant with a stylized flowerhead shaped motif to the centre within a star shaped surround, circa 1900, length 4.5cm.

Estimate: £200 - £300

## **Condition Report**

507. The pearls generally have an attractive silvery lustre however, the piece is rather dirty and would benefit from careful professional cleaning. The brooch pin fitting from the back is lacking and there is scratching to the back of the piece as a result of testing the gold. Weight 11.8g.