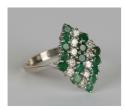

## **LOT 538**

A white gold, emerald and diamond marquise shaped cluster ring, mounted with three rows of circular cut emeralds alternating with two rows of circular cut diamonds, detailed '18ct', ring size approx O1/2.

## **Condition Report**

538. Overall ring is in generally good condition. Approx 0.45-0.50 total diamond carat weight. Some typical surface reaching inclusions to emeralds, but otherwise emeralds are in good order. Diamonds are a little steely in colour and some small inclusions are visible to diamonds under a x10 magnification loupe. Relatively modern ring.