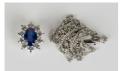

## LOT 663

A white gold, sapphire and diamond oval cluster pendant, claw set with the oval cut sapphire within a surround of ten circular cut diamonds, detailed '750', length 1.3cm, with a white gold two row neckchain, detailed '750', with a sprung hook shaped clasp, with a case.

## **Condition Report**

663. The sapphire is of medium colour saturation. The diamonds are attractive white stones with one or two internal inclusions. Otherwise good condition. Total weight 5g.

Created: Thu, 15th March 2018 12:01