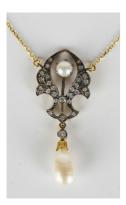

## **LOT 584**

A diamond and cultured pearl pendant of pierced scroll form, mounted with circular cut diamonds, centred by a cultured pearl, above a diamond and cultured pearl drop, length 4.2cm, total diamond weight approx 0.30ct, on a 9ct gold fine link chain, cased.

## **Condition Report**

584. Cut: round cut drop pearls with modern round brilliant cut diamonds. Colour: medium to strong florescence. This piece is a modern reproduction of an Edwardian design. The diamonds are of an overheated appearance. The pendant drop looks to be in association with the top. Weight 4.1g.