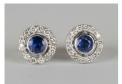

## LOT 572

A pair of white gold, sapphire and diamond earstuds, each collet set with a circular cut sapphire within an openwork surround, set with circular cut diamonds, with post and butterfly fittings, detailed '750', total sapphire weight approx 0.30ct, total diamond weight approx 0.20ct, with a case.

## **Condition Report**

572. Cut: round cuts. Colour: the sapphires are a mid-blue, the diamonds are bright, white and sparkly, strong florescence. Clarity: the sapphires are clear to the eye. In very good condition. Weight 2.7g.