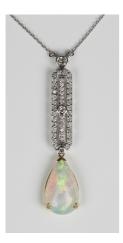

## LOT 563

An 18ct two colour gold, opal and diamond pendant, the claw set pear shaped opal with a pierced rectangular panel shaped surmount, set with circular cut diamonds, length 5.4cm, on a fine chain, opal weight approx 6.65ct, total diamond weight approx 0.65ct.

## **Condition Report**

563. Cut: pear cabochon opal with modern round brilliant cut diamonds. Colour: opal has an attractive play of colour, diamonds are approx I-J, faint florescence. Clarity: approx SI1-SI2. In very good condition. Total weight 7.4g.