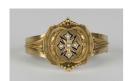

## **LOT 554**

A Victorian gold, half-pearl set and blue enamelled oval hinged bangle, the front with a central cruciform motif set with five half-pearls within blue enamelled borders, otherwise with bead and wirework applied decoration, the back glazed with a locket compartment, inside width 5.5cm.

## Condition Report

554. There are one or two minor surface marks to the enamel. The hinge pin requires repositioning to make more secure. There are two chips to the edge of the locket glazing. There are a few surface marks to the back of the bangle. Otherwise in good condition. Weight 18.2g.