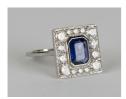

## **LOT 547**

An 18ct white gold, sapphire and diamond square panel shaped ring, collet set with a rectangular canted corner cut sapphire within a surround of circular cut diamonds, the four principal diamonds mounted to each corner, detailed '18ct', ring size approx N, sapphire weight approx 1.00ct, total diamond weight approx 1.25ct.

## Condition Report

547. Cut: emerald cut sapphire with modern round brilliant cut old European cut diamonds. Colour: sapphire has patchy blue colour, diamonds are approx H-J, faint florescence on average. Clarity: sapphire has inclusions visible to the naked eye and visible colour zoning, diamonds are approx SI1-SI2 on average. In very good condition. Weight 4.1g.