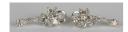

## **LOT 545**

A pair of white gold and diamond pendant earrings, each claw set with the principal pear shaped diamond to the drop, otherwise set with marquise, circular and pear shaped diamonds, with post and folding fittings, detailed '750', length 2.8cm, total diamond weight approx 2.00ct, with a case.

## Condition Report

545. Cut: pear, marquise and modern round brilliant cut diamonds. Colour: approx J-K on average, medium to strong florescence. Clarity: approx SI1-SI2 on average. Carat: each earring approx 1ct. In very good condition. Weight 6g.