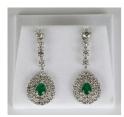

## **LOT 533**

A pair of 18ct white gold, diamond and emerald pendant earrings, each pear shaped cluster drop claw set with a pear shaped emerald within a two row surround of circular cut diamonds, with diamond set four stone surmounts, with post and butterfly fittings, detailed '750', length 4.2cm, total diamond weight approx 3.25ct, total emerald weight approx 1.71ct, cased.

## **Condition Report**

533. Cut: diamonds are modern round brilliant cut with pear faceted emerald. Colour: emerald is a vivid green, diamonds approx I-J on average, faint to medium florescence. Clarity: emerald shows inclusions to the naked eye, diamonds are approx SI1-SI2 on average. Carat: larger top stones approx 0.35ct-0.40ct each. In very good condition. Weight 13.8g.